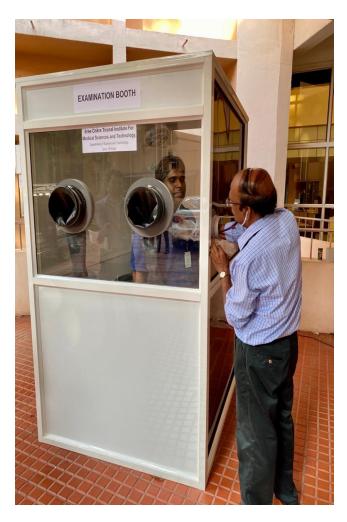

## **Examination Booth**

It is closed booth like a telephone booth for examining the patient without direct contact with the doctor to prevent transmission of infection. Examination booth is equipped with lamp, table fan, rack and UV light. The UV light is used to disinfect the chamber after each patient leaves. The installed UV light has wavelength of 254nm with 15 watts rating, which effectively removes the most of viral load within 3 minutes of exposure. There is a pair of gloves in examination booth which allows patient's physical examination. Additionally, there is an entry tunnel on the side frame to pass a Stethoscope within the chamber. This feature helps doctor to place stethoscope on the patient and listen to heart and breath sounds. After examination, patient is requested to vacate the chamber and UV light is turned on for 3mins. When UV exposure in chamber is completed, the next patient is examined, and the sequence is repeated. The Examination booth has dimensions of 210 cm(H)X 150cm(D)X 120cm(W) which provides enough space for the patient.