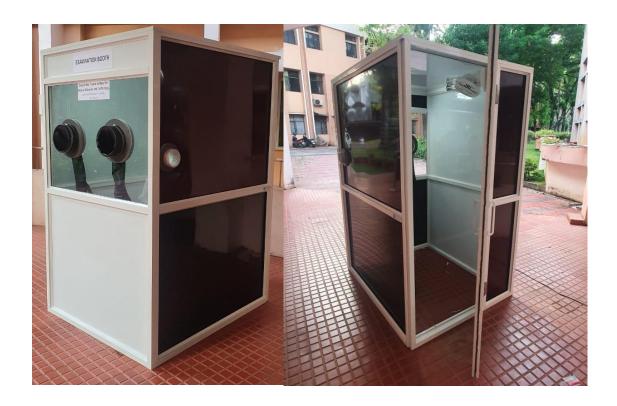

## **Examination Booth**

It is closed booth like a telephone booth for examining the patient without direct contact with the doctor to prevent transmission of infection. Examination booth is equipped with lamp, table fan, rack and UV light. The UV light is used to disinfect the chamber after each patient leaves. The installed UV light has wavelength of 254nm with 15 watts rating, which effectively removes the most of viral load within 3 minutes of exposure. There is a pair of gloves in examination booth which allows patient's physical examination. Additionally, there is an entry tunnel on the side frame to pass a Stethoscope within the chamber. This feature helps doctor to place stethoscope on the patient and listen to heart and breath sounds. After examination, patient is requested to vacate the chamber and UV light is turned on for 3mins. When UV exposure in chamber is completed, the next patient is examined, and the sequence is repeated. The Examination booth has dimensions of 210 cm(H)X 150cm(D)X 120cm(W) which provides enough space for the patient.