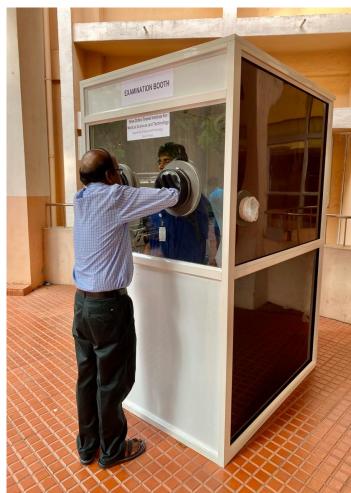

## **Examination Booth**

It is closed booth like a telephone booth for examining the patient without direct contact with the doctor to prevent transmission of infection. Examination booth is equipped with lamp, table fan, rack and UV light. The UV light is used to disinfect the chamber after each patient leaves. The installed UV light has wavelength of 254nm with 15 watts rating, which effectively removes the most of viral load within 3 minutes of exposure. There is a pair of gloves in examination booth which allows patient's physical examination. Additionally, there is an entry tunnel on the side frame to pass a Stethoscope within the chamber. This feature helps doctor to place stethoscope on the patient and listen to heart and breath sounds. After examination, patient is requested to vacate the chamber and UV light is turned on for 3mins. When UV exposure in chamber is completed, the next patient is examined, and the sequence is repeated. The Examination booth has dimensions of 210 cm(H)X 150cm(D)X 120cm(W) which provides enough space for the patient.